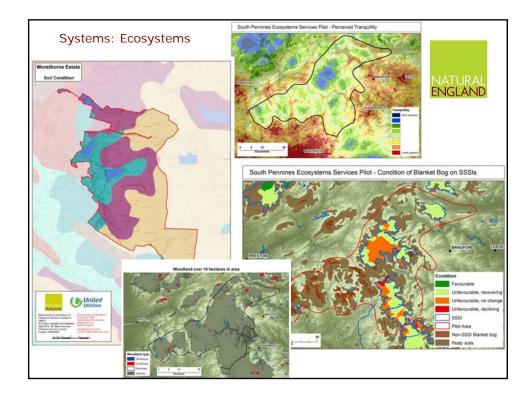

## People and partnership Bassenthwaite pilot has involved over • ING 70 people (25+ organisations) Broader partnerships with links to water companies, regional economic partnerships, tourism, nature conservation, local authorities, visitor payback schemes amongst others Range of workshops – from regional economic benefits to the aspirations of farmers Integration with existing work -• Catchment Sensitive Farming, Catchment Flood Management Plan, Water Framework Directive, SCaMP2, Nurture Lakeland tourism project, Carbon Landscapes project, Rights of Way Improvement Programme...







|  | Key Action                                    | Ecosystem Services and Benefits |                |                                  |                 |               |                  |