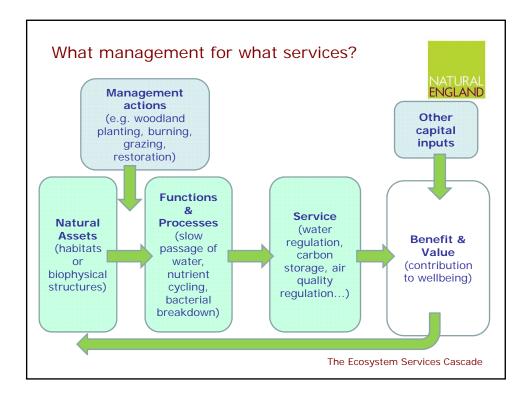

| x                         |                  | x                                                             |  |  |  |
|  | 7. Improve Biodiversity<br>of Valley Habitats |                                 |                |                                  | x               |               |                  | x                                           | x                                                | x            | x                               | x                                   | x                         | x                       |                             |                                           | x      |                            |                           |                  | х                                                             |  |  |  |