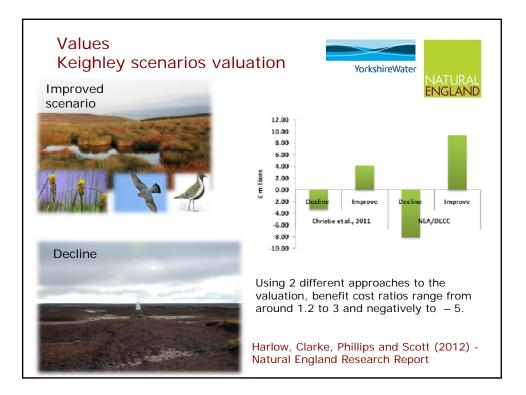

## People and partnership Bassenthwaite pilot has involved over • ING 70 people (25+ organisations) Broader partnerships with links to water companies, regional economic partnerships, tourism, nature conservation, local authorities, visitor payback schemes amongst others Range of workshops – from regional economic benefits to the aspirations of farmers Integration with existing work -• Catchment Sensitive Farming, Catchment Flood Management Plan, Water Framework Directive, SCaMP2, Nurture Lakeland tourism project, Carbon Landscapes project, Rights of Way Improvement Programme...







|  | Key Action                                    | Ecosystem Services and Benefits |                |                                  |                 |               |                  |                                             |                                                  |              |                                 |                                     | Partner Objectives        |                         |                             |                                           |        |                            |                           |                  |                                                               |  |  |  |
|--|-----------------------------------------------|---------------------------------|----------------|---------------------------------