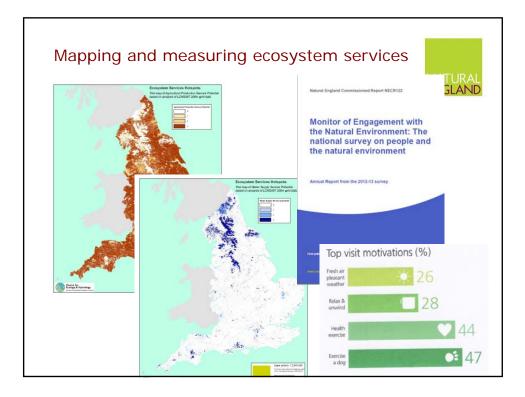

| x                         |                  | x                                                             |  |  |  |
|  | 7. Improve Biodiversity<br>of Valley Habitats |                                 |                |                                  | x               |               |                  | x                                           | x                                                | x            | x                               | x                                   | x                         | x                       |                             |                                           | x      |                            |                           |                  | х                                                             |  |  |  |