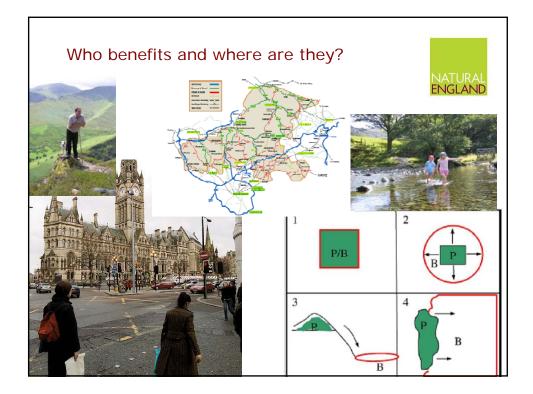

## People and partnership Bassenthwaite pilot has involved over • ING 70 people (25+ organisations) Broader partnerships with links to water companies, regional economic partnerships, tourism, nature conservation, local authorities, visitor payback schemes amongst others Range of workshops – from regional economic benefits to the aspirations of farmers Integration with existing work -• Catchment Sensitive Farming, Catchment Flood Management Plan, Water Framework Directive, SCaMP2, Nurture Lakeland tourism project, Carbon Landscapes project, Rights of Way Improvement Programme...







|  | Key Action                                    | Ecosystem Services and Benefits |                |                                  |                 |               |                  |