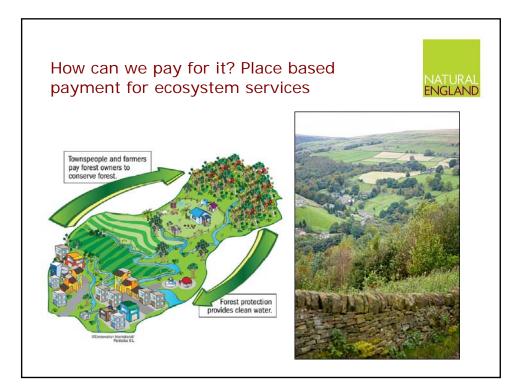

| x                         |                  | x                                                             |  |  |  |
|  | 7. Improve Biodiversity<br>of Valley Habitats |                                 |                |                                  | x               |               |                  | x                                           | x                                                | x            | x                               | x                                   | x                         | x                       |                             |                                           | x      |                            |                           |                  | х                                                             |  |  |  |