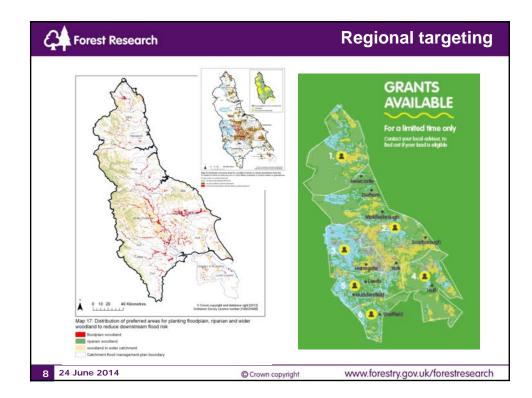

| Forest Research                                                                                                                         | Valuing ecosystem services                                      |             |              |                |
|-----------------------------------------------------------------------------------------------------------------------------------------|-----------------------------------------------------------------|-------------|--------------|----------------|
| <ul> <li>Valuations are</li> </ul>                                                                                                      |                                                                 | Low         | Central      | High           |
| <ul> <li>Valuations are<br/>subject to change<br/>and uncertainty;</li> <li>Need for peer-<br/>reviewed transfer<br/>values;</li> </ul> | Habitat creation                                                | (£k)<br>£76 | (£k)<br>£135 | (£k)<br>£172   |
|                                                                                                                                         | Flood regulation<br>Climate                                     | £88<br>£265 | £175<br>£801 | £292<br>£1,561 |
|                                                                                                                                         | regulation<br>Erosion                                           | £0          | £3           | £6             |
|                                                                                                                                         | Regulation<br>Education and                                     | £0          | £1           | £6             |
| Climate regulation<br>represents largest<br>value for woodland<br>creation;                                                             | knowledge<br>Community                                          | f0          | £17          | £64            |
|                                                                                                                                         | development<br>Agricultural                                     | -£136       | -£106        | -£17           |
|                                                                                                                                         | production<br>Forestry Costs                                    | -£231       | -£174        | -£117          |
| Flood regulation<br>benefit may be                                                                                                      | Net Present<br>Value                                            | £62         | £851         | £1,966         |
| similar to forest<br>cost.                                                                                                              | Indicative ecosystem service present values (£k at 2013 prices) |             |              |                |
| 7 24 June 2014                                                                                                                          | © Crown copyright www.forestry.gov.uk/forestresearch            |             |              |                |