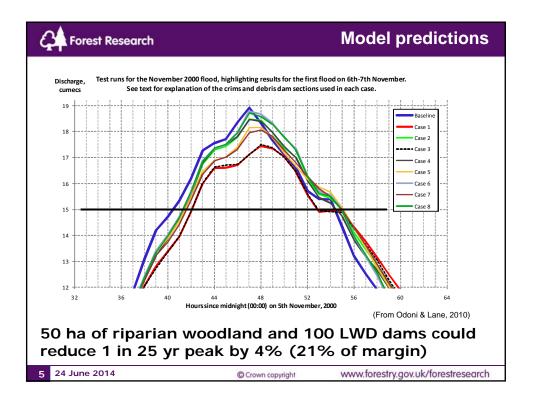

| Forest Research                                                                                                                         | Valuing ecosystem services                                      |             |              |                |
|-----------------------------------------------------------------------------------------------------------------------------------------|-----------------------------------------------------------------|-------------|--------------|----------------|
| <ul> <li>Valuations are</li> </ul>                                                                                                      |                                                                 | Low         | Central      | High           |
| <ul> <li>Valuations are<br/>subject to change<br/>and uncertainty;</li> <li>Need for peer-<br/>reviewed transfer<br/>values;</li> </ul> | Habitat creation                                                | (£k)<br>£76 | (£k)<br>£135 | (£k)<br>£172   |
|                                                                                                                                         | Flood regulation<br>Climate                                     | £88<br>£265 | £175<br>£801 | £292<br>£1,561 |
|                                                                                                                                         | regulation<br>Erosion                                           | £0          | £3           | £6             |
|                                                                                                                                         | Regulation<br>Education and                                     | £0          | £1           | £6             |
| Climate regulation<br>represents largest<br>value for woodland<br>creation;                                                             | knowledge<br>Community                                          | f0          | £17          | £64            |
|                                                                                                                                         | development<br>Agricultural                                     | -£136       | -£106        | -£17           |
|                                                                                                                                         | production<br>Forestry Costs                                    | -£231       | -£174        | -£117          |
| Flood regulation<br>benefit may be                                                                                                      | Net Present<br>Value                                            | £62         | £851         | £1,966         |
| similar to forest<br>cost.                                                                                                              | Indicative ecosystem service present values (£k at 2013 prices) |             |              |                |
| 7 24 June 2014                                                                                                                          | © Crown copyright www.forestry.gov.uk/forestresearch            |             |              |                |