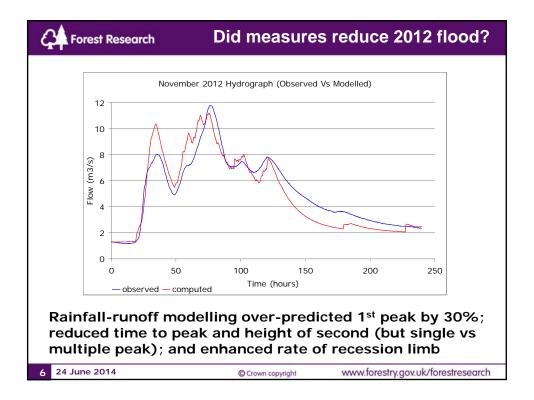

| Forest Research                                                                                                                         | Valuing ecosystem services                                      |             |              |                |
|-----------------------------------------------------------------------------------------------------------------------------------------|-----------------------------------------------------------------|-------------|--------------|----------------|
| <ul> <li>Valuations are</li> </ul>                                                                                                      |                                                                 | Low         | Central      | High           |
| <ul> <li>Valuations are<br/>subject to change<br/>and uncertainty;</li> <li>Need for peer-<br/>reviewed transfer<br/>values;</li> </ul> | Habitat creation                                                | (£k)<br>£76 | (£k)<br>£135 | (£k)<br>£172   |
|                                                                                                                                         | Flood regulation<br>Climate                                     | £88<br>£265 | £175<br>£801 | £292<br>£1,561 |
|                                                                                                                                         | regulation<br>Erosion                                           | £0          | £3           | £6             |
|                                                                                                                                         | Regulation<br>Education and                                     | £0          | £1           | £6             |
| Climate regulation<br>represents largest<br>value for woodland<br>creation;                                                             | knowledge<br>Community                                          | f0          | £17          | £64            |
|                                                                                                                                         | development<br>Agricultural                                     | -£136       | -£106        | -£17           |
|                                                                                                                                         | production<br>Forestry Costs                                    | -£231       | -£174        | -£117          |
| Flood regulation<br>benefit may be                                                                                                      | Net Present<br>Value                                            | £62         | £851         | £1,966         |
| similar to forest<br>cost.                                                                                                              | Indicative ecosystem service present values (£k at 2013 prices) |             |              |                |
| 7 24 June 2014                                                                                                                          | © Crown copyright www.forestry.gov.uk/forestresearch            |             |              |                |