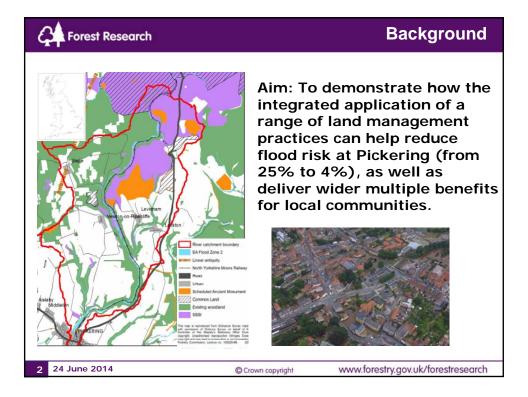

| Forest Research                                                                                                                         | Valuing ecosystem services                                      |             |              |                |
|-----------------------------------------------------------------------------------------------------------------------------------------|-----------------------------------------------------------------|-------------|--------------|----------------|
| <ul> <li>Valuations are</li> </ul>                                                                                                      |                                                                 | Low         | Central      | High           |
| <ul> <li>Valuations are<br/>subj